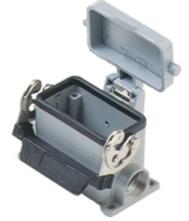

## Part number MAP 10 LS240

Surface mounting housing, C-TYPE series, with 1 lever, M40 x 2 cable entry, size "57.27", high construction, with metal cover

| Product description                          |                                     |
|----------------------------------------------|-------------------------------------|
| Product type                                 | surface mounting housing            |
| Series                                       | C-TYPE                              |
| Closing type                                 | with 1 lever                        |
| Size                                         | size "57.27"                        |
| Cable entry                                  | M40 x 2                             |
| Specification                                | high construction, with metal cover |
| Technical data                               |                                     |
| IP degree of<br>protection                   | IP65                                |
| Further technical details                    |                                     |
| Weight                                       | 330,00 g                            |
| Operating<br>temperature range<br>(min, max) | -40 °C+125 °C                       |