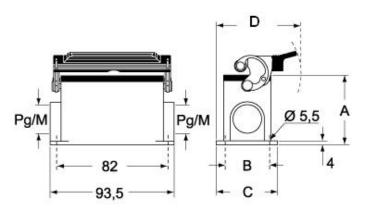

## Catalogue drawings

CHP LS - CAP LS MHP LS - MAP LS

## Notes

Dimensions shown in mm are not binding and may be changed without notice.