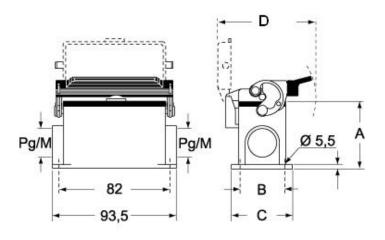

## Catalogue drawings

CHP LS - CAP LS MHP LS - MAP LS

## Notes

Dimensions shown in mm are not binding and may be changed without notice.