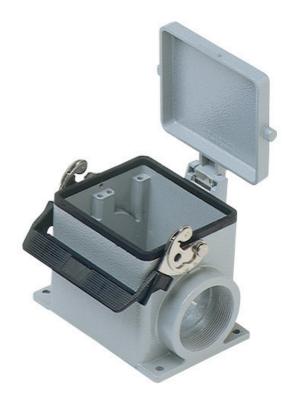

## Part number

# MHP 32 LS240

Surface mounting housing, C-TYPE series, with 1 lever, M40 x 2 cable entry, size "77.62", with metal cover

| Product description       |                          |
|---------------------------|--------------------------|
| Product type              | surface mounting housing |
| Series                    | C-TYPE                   |
| Closing type              | with 1 lever             |
| Size                      | size "77.62"             |
| Cable entry               | M40 x 2                  |
| Specification             | with metal cover         |
| Technical data            |                          |
| IP degree of protection   | IP65                     |
| Further technical details |                          |
| Weight                    | 866,00 g                 |