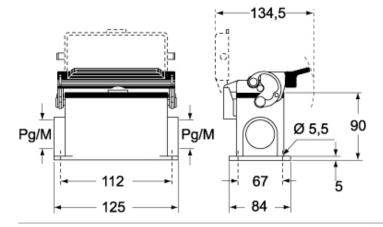

## Catalogue drawings

#### CHP LS CAP LS - MHP LS MAP LS

### **Notes**

Dimensions shown in mm are not binding and may be changed without notice.