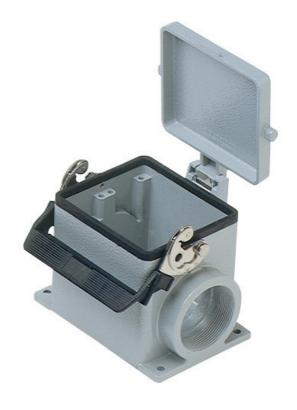

## Part number

# MHP 32 LS40

Surface mounting housing, C-TYPE series, with 1 lever, M40 cable entry, size "77.62", with metal cover

| Product description         |                          |
|-----------------------------|--------------------------|
| Product type                | surface mounting housing |
| Series                      | C-TYPE                   |
| Closing type                | with 1 lever             |
| Size                        | size "77.62"             |
| Cable entry                 | M40                      |
| Specification               | with metal cover         |
| Technical data              |                          |
| IP degree of<br>protection  | IP65                     |
| Further technical details   |                          |
| Weight                      | 795,00 g                 |
| Operating temperature range | -40 °C+125 °C            |