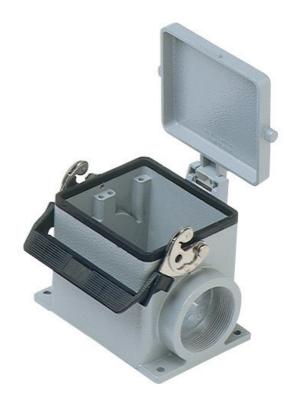

# MHP 32 LS50

Surface mounting housing, C-TYPE series, with 1 lever, M50 cable entry, size "77.62", with metal cover

| Product description       |                          |
|---------------------------|--------------------------|
| Product type              | surface mounting housing |
| Series                    | C-TYPE                   |
| Closing type              | with 1 lever             |
| Size                      | size "77.62"             |
| Cable entry               | M50                      |
| Specification             | with metal cover         |
| Technical data            |                          |
| IP degree of protection   | IP65                     |
| Further technical details |                          |
| Weight                    | 778,00 g                 |