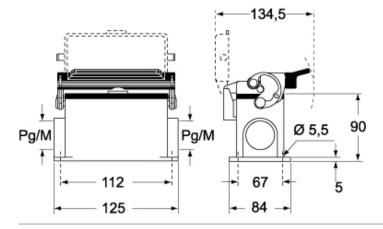

## Catalogue drawings

#### CHP LS CAP LS - MHP LS MAP LS

### **Notes**

Dimensions shown in mm are not binding and may be changed without notice.