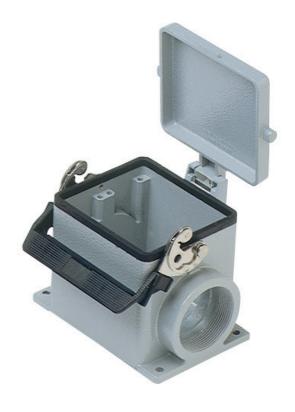

# MHP 32 LS250

Surface mounting housing, C-TYPE series, with 1 lever, M50 x 2 cable entry, size "77.62", with metal cover

| Product description       |                          |
|---------------------------|--------------------------|
| Product type              | surface mounting housing |
| Series                    | C-TYPE                   |
| Closing type              | with 1 lever             |
| Size                      | size "77.62"             |
| Cable entry               | M50 x 2                  |
| Specification             | with metal cover         |
| Technical data            |                          |
| IP degree of protection   | IP65                     |
| Further technical details |                          |
| Weight                    | 850,00 g                 |