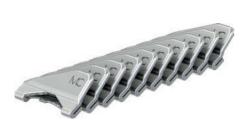

## MULTILAM Technology

MULTILAM are specially formed and resilient contact elements. All Stäubli **Electrical Connectors products benefit** from the unique and outstanding performance of the MULTILAM Technology.

Thanks to their constant spring pressure, MULTILAM louvers ensure continuous contact with the contact surface, resulting in a constantly low contact resistance.

MULTILAM Technology allows to find solutions for connectors within the severest constraints and in certain products for up to 1 million mating cycles.