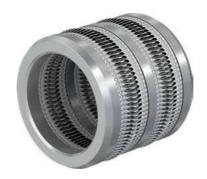

## MULTILAM Technology

MULTILAM are specially formed and resilient contact elements. All Stäubli **Electrical Connectors products benefit** from the unique and outstanding performance of the MULTILAM Technology.

Thanks to their constant spring pressure, MULTILAM louvers ensure continuous contact with the contact surface, resulting in a constantly low contact resistance.

MULTILAM Technology allows to find solutions for connectors within the severest constraints and in certain products for up to 1 million mating cycles.