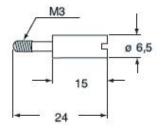

|
| Weight                    | 2,40 g                                                     |

| General orde | General ordering information |               |
|--------------|------------------------------|---------------|
| EAN13 code   |                              | 8015747038492 |
| Tariff numbe | r                            | 85369095      |
| Packaging In | formation                    |               |
| Sub-packagi  | ng weight                    | 0,02 kg       |
| Sub-packagi  | ng description               | Plastic bag   |
| Sub-packagi  | ng quantity                  | 10 Pcs        |
| Sub-packagi  | ng EAN barcode               | 8015747038508 |

### Part number

## CRF CX



### Catalogue drawings

### CRM CX / CRM CX D

#### CRF CX / CRF CX D