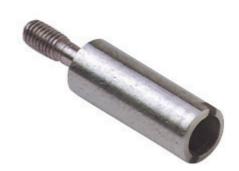

### Brief description:

dual coding and guide pins, for 16 codes (for MIXO series), female pin, in stainless

| Product description       |                                                            |
|---------------------------|------------------------------------------------------------|
| Series                    | multipole inserts accessories                              |
| Product type              | dual coding and guide pins, for 16 codes (for MIXO series) |
| Style                     | female pin, in stainless steel                             |
| Family                    | accessories for multipole connectors                       |
| Further technical details |                                                            |
| Weight                    | 2,40 g                                                     |