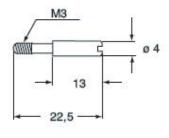

|
| Weight                    | 2,40 g                                                     |

| General orde | General ordering information |               |
|--------------|------------------------------|---------------|
| EAN13 code   |                              | 8015747038492 |
| Tariff numbe | r                            | 85369095      |
| Packaging In | formation                    |               |
| Sub-packagi  | ng weight                    | 0,02 kg       |
| Sub-packagi  | ng description               | Plastic bag   |
| Sub-packagi  | ng quantity                  | 10 Pcs        |
| Sub-packagi  | ng EAN barcode               | 8015747038508 |

### Part number

## CRF CX



### Catalogue drawings

### CRM CX / CRM CX D

#### CRF CX / CRF CX D