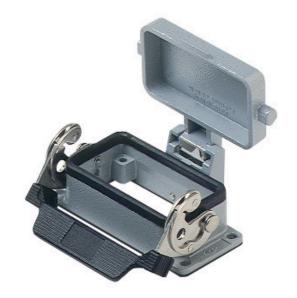

## CHI 10 LS

Bulkhead mounting housing, C-TYPE series, with 1 lever, size "57.27", with metal cover

| Product | description |
|---------|-------------|

**Product type** Bulkhead mounting housing

Series C-TYPE
Closing type with 1 lever
Size size "57.27"
Specification with metal cover

#### Catalogue drawings

CHI L

CHILS