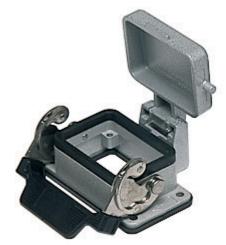

## Part number CHI 06 LS

Bulkhead mounting housing, C-TYPE series, with 1 lever, size "44.27", with metal cover

| Product description                          |                           |
|----------------------------------------------|---------------------------|
| Product type                                 | Bulkhead mounting housing |
| Series                                       | C-TYPE                    |
| Closing type                                 | with 1 lever              |
| Size                                         | size "44.27"              |
| Specification                                | with metal cover          |
| Technical data                               |                           |
| IP degree of<br>protection                   | IP65                      |
| Further technical details                    |                           |
| Weight                                       | 164,00 g                  |
| Operating<br>temperature range<br>(min, max) | -40 °C+125 °C             |

## Part number CHI 06 LS