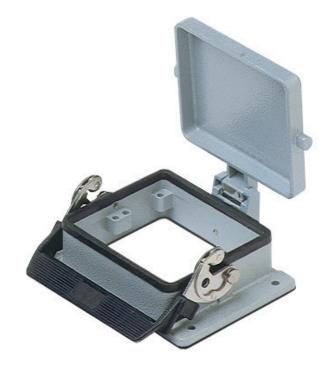

# CHI 32 LS

Bulkhead mounting housing, C-TYPE series, with 1 lever, size "77.62", with metal cover

**Product description** 

**Product type** Bulkhead mounting housing

**Series** C-TYPE **Closing type** with 1 lever Size size "77.62" **Specification** with metal cover

**Technical data** 

IP degree of IP65 protection

**Further technical details** 

Weight 314,50 g

Operating

temperature range -40 °C...+125 °C

(min, max)

**Approvals / Standards** 