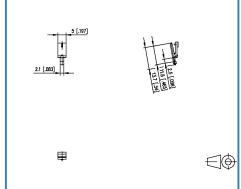

#### Illustration

- \*\*See enlarged drawing at the end of the document specification

  The mounting flange is inserted into the groove in the side of the terminal block and secured to the printed circuit board by being press fit into the hole in the printed circuit board

  \*\*Mounting flanges for left and right side are necessary for mounting.\*\*

  \*\*Variants: 720158-01-2 black for pc board 1.00 mm / 0.039 inches, 720158-02-2 black for pc board 1.50 mm / 0.059 inches and secured to the printed circuit board by being press fit into the hole in the printed circuit board of the terminal block and secured to the printed circuit board by being press fit into the hole in the printed circuit board of the terminal block and secured to the printed circuit board by being press fit into the hole in the printed circuit board of the terminal block and secured to the printed circuit board by being press fit into the hole in the printed circuit board of the terminal block and secured to the printed circuit board by being press fit into the hole in the printed circuit board of the terminal block and secured to the printed circuit board by being press fit into the hole in the printed circuit board of the terminal block and secured to the printed circuit board by being press fit into the hole in the printed circuit board of the terminal block and secured to the printed circuit board of the terminal block and secured to the printed circuit board of the terminal block and secured to the printed circuit board of the terminal block and secured to the printed circuit board of the terminal block and secured to the printed circuit board of the terminal block and secured to the printed circuit board of the terminal block and secured to the printed circuit board of the terminal block and secured to the printed circuit board of the terminal block and secured to the printed circuit board of the terminal block and secured to the printed circuit board of the terminal block and secured to the printed circuit board of the terminal block and secured to the printed circu