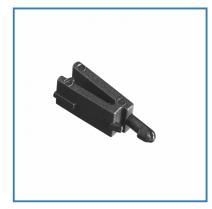

#### Illustration

- \*\*See enlarged drawing at the end of the document specification

  The mounting flange is inserted into the groove in the side of the terminal block and secured to the printed circuit board by being press fit into the hole in the printed circuit board

  \*\*Mounting flanges for left and right side are necessary for mounting.\*\*

  \*\*Variants: 720158-01-2 black for pc board 1.00 mm / 0.039 inches, 720158-02-2 black for pc board 1.50 mm / 0.059 inches and secured to the printed circuit board by being press fit into the hole in the printed circuit board of the terminal block and secured to the printed circuit board by being press fit into the hole in the printed circuit board of the terminal block and secured to the printed circuit board by being press fit into the hole in the printed circuit board of the terminal block and secured to the printed circuit board by being press fit into the hole in the printed circuit board of the terminal block and secured to the printed circuit board by being press fit into the hole in the printed circuit board of the terminal block and secured to the printed circuit board by being press fit into the hole in the printed circuit board of the terminal block and secured to the printed circuit board by being press fit into the hole in the printed circuit board of the terminal block and secured to the printed circuit board of the terminal block and secured to the printed circuit board of the terminal block and secured to the printed circuit board of the terminal block and secured to the printed circuit board of the terminal block and secured to the printed circuit board of the terminal block and secured to the printed circuit board of the terminal block and secured to the printed circuit board of the terminal block and secured to the printed circuit board of the terminal block and secured to the printed circuit board of the terminal block and secured to the printed circuit board of the terminal block and secured to the printed circuit board of the terminal block and secured to the printed circu