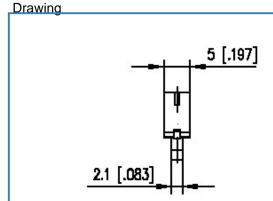

ock and secured to the printed circu







# Data Sheet 720158

Page 2/4 P/N 720158-02-2 2018/02/01

| Technical Data      |       |  |  |
|---------------------|-------|--|--|
| Material            |       |  |  |
| insulating material | PA66  |  |  |
| Color               | black |  |  |







We realize ideas

Page 3/4 P/N 720158-02-2 2018/02/01

### **Data Sheet** 720158

#### **Accessories to**

| P/N                 | -5                  |
|---------------------|---------------------|
| 311651              | RP023xxHBNF Typ 165 |
| 311652 (on request) | RP02JxxHBNF Typ 165 |
| 311661              | RP023xxHBWC Typ 166 |
| 311662 (on request) | RP02JxxHBWC Typ 166 |





We realize ideas

# Page 4/4 P/N 720158-02-2 2018/02/01

### U | Contact

# Data Sheet 720158

### Illustration